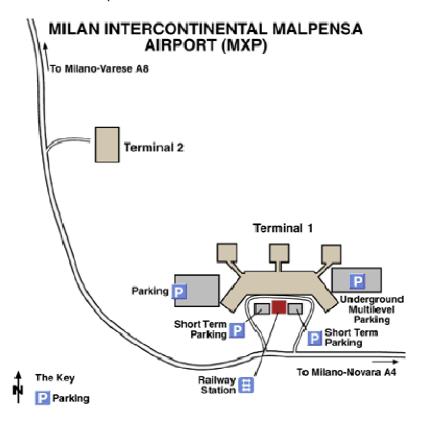

| Genua             | 1 h         | 9 à 15 EUR                    |  |  |
| Pisa              | 50 min      | 9 à 15 EUR                    |  |  |
| Milaan            | 3 à 4 h     | 10 à 35 EUR                   |  |  |
| Firenze           | 2 à 3 h     | 13 à 18 EUR                   |  |  |

Further information and timetables can be found on <a href="http://www.trenitalia.com">http://www.trenitalia.com</a>. Chose the option 'tutti i treni', otherwise you only get the info on fast trains.



**An advice that can save you money**: be sure to validate your ticket at one of the machines before entering the trains. Controls on the train are frequent and having no ticket or an unvalidated ticket can cost as much as 50 EUR.

#### Malpensa

Milan Malpensa is located 20 km northwest of Milan.





### The train from Milan to Levanto

| Partenza                        | Arrivo                          | Durata               | Durata Treno             |          |                     | Prezzi  |
|---------------------------------|---------------------------------|----------------------|--------------------------|----------|---------------------|---------|
| Milano Centrale<br>06:10        | Levanto<br>08:53                | 02:43                | Intercity<br>651         | •        | Prezzi a partire da | 19.00 € |
| Milano Centrale<br>07:25        | Levanto<br>10:54                | 03:29                | Regionale Veloce<br>2181 | <b>②</b> | Prezzi a partire da | 17.25 € |
| Milano Centrale<br>08:10        | Levanto<br>11:10                | 03:00                | Intercity<br>6