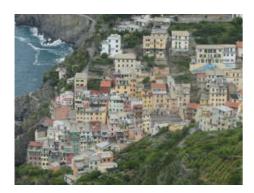

# Riomaggiore

**Riomaggiore** is the first of the five villages, coming from La Spezia. It is located at the bottom of a narrow valley. The houses, with their typical colours, are leaning against the hills. Above the houses, the hills are terraced. Some of them are still used to cultivate grapes and olives.

Riomaggiore has about 2000 inhabitants, which makes it, together with Monterosso, the biggest village of the Cinque Terre.

The town is split in two parts. If you come out of the train station, you turn left (up some stairs) to go the Via dell'Amore. On your right, you will find a tunnel that takes you to the other part of the town. A third alternative is to go up the road in front of the station. It leads you to the center of the town, passing by the two churches in Riomaggiore (see below)