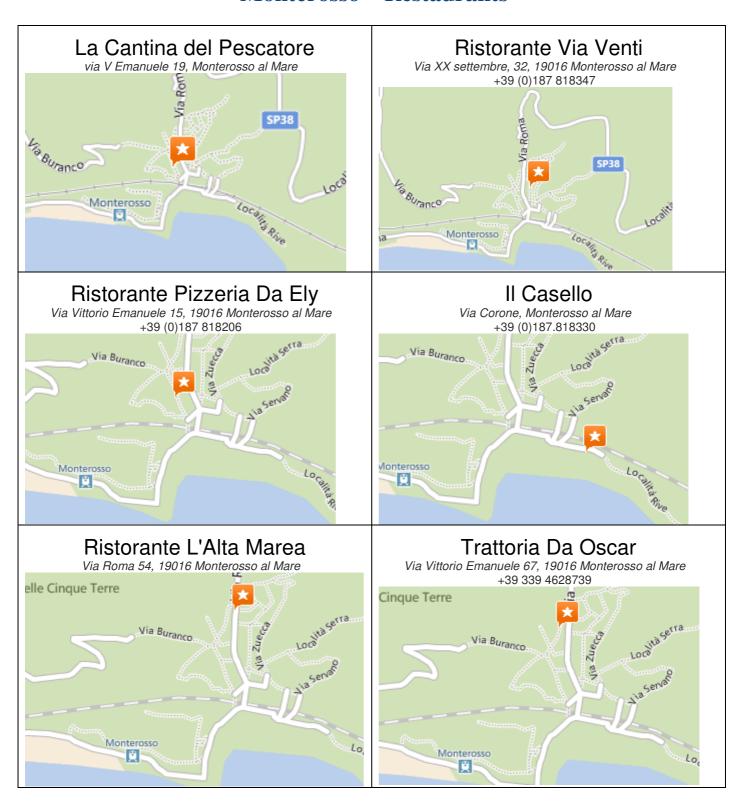

rata               | Treno                    |          |                     | Prezzi  |
| Levanto<br>19:01                | Milano Centrale<br>21:50        | 02:49                | Intercity<br>684         | •        | Prezzi a partire da | 9.00 €  |
| Levanto<br>19:24                | Genova Piazza Principe<br>20:58 | 03:26                | Regionale<br>11214       | •        | Prezzi a partire da | 15.30 € |
| Genova Piazza Principe<br>21:19 | Milano Centrale<br>22:50        | Soluzione con cambio | Intercity<br>748         | •        | FIEZZI a partire da | 10.50 € |

Meer info: https://www.lefrecce.it/B2CWeb/search.do?parameter=searchOutputViewer

## By car from Milan to La Spezia

Milan Linate : 220 km, 2 hours Milan Malpensa : 272 km, 2.5 hours



## **Monterosso - Restaurants**



# Inhoud

| Cinque Terre – Frequently asked questions    | 2  |
|----------------------------------------------|----|
| Where is Cinque Terre located ?              | 2  |
| 5 towns 2 hiking trails                      | 3  |
| Unesco World Heritage                        | 3  |
| What is the best time to visit Cinque Terre? | 4  |
| How to visit Cinque Terre ?                  | 4  |
| Cinque Terre in 1 day                        | 4  |
| Cinque Terre in 2 days                       | 5  |
| Longer in Cinque Terre                       | 5  |
| Riomaggiore                                  | 6  |
| Manarola                                     | 9  |
| Corniglia                                    | 12 |
| Vernazza                                     | 16 |
| Monterosso