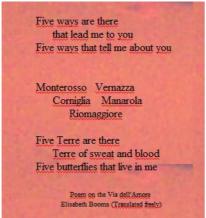

The Via dell'Amore has almost a mythical attraction. That you have to pay. It is the easiest part of the Sentiero Azzurro and therefore the most popular track. On top days, the path can be so crowded that it is not funny anymore. If you can, you better avoid to go there in July, August and on top weekends (unless you love to be part of the crowd). Halfway between Manarola and Riomaggiore, you will find hundred (if not thousands) of locks on the balustrade. The key have been thrown into the sea, as a symbol for an everlasting love.

### Via dell'Amore Riomaggiore - Manarola

The Via dell'Amore is the shortest and the easiest track between Riomaggiore and Manarola. The path is well-paved and fairly flat. It is by far the most crowded part of the trail, especially in summer.

In the middle of the path, you come along 'the lover's lock, a place to seal your 'eternal love".

At sunset, when most tourists are gone, you can enjoy the scenery in all quietness.

Distance: 1 mile \*\*\* Difficulty: easy