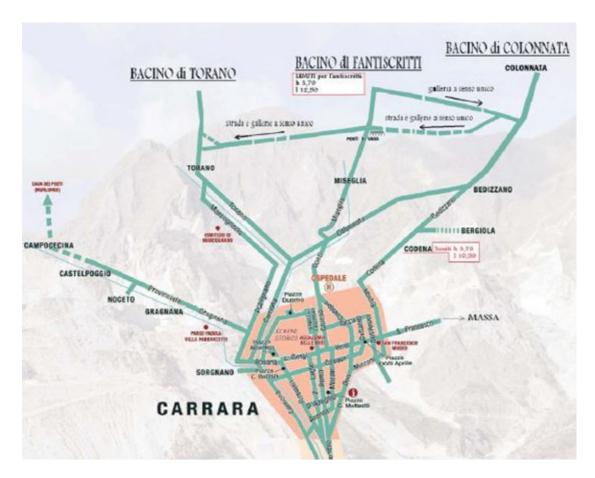

# **Carrara**

On the road from Pisa to Cinque Terre, you also pass along Carrara that is known because of its marble mines. From the highway, you can see the White Mountains. It is both an open exploitation (overground) and an internal exploitation (inside the mountain). Information on the internet is scarce. Fortunately our 'waiter' in Carrara could give us some useful tips.

On his advice we take the road to Miseglia (via Ospedale). We do not enter the village, but immediately follow the road to the 'Cave' Fantiscritti. At the bridge with arches you can make a first stop, but you still need to drive a mile or two farther to reach Fantiscritti. Here we opted for the guided tour of Marmot Tours, which brought us 600 meters deep into the mountain. In a huge space (larger than a cathedral) marble block with dimensions up to 11 meters and a weight of up to 60 tons, are still extracted. The sawing of one single block needs about one week. Large trucks take the blocks outside of the mine.

In Fantiscritti it is also possible to make an aboveground tour (with 4x4) and to visit (free access) the museum of Walter Danesi, in which some sculptures and especially the old tools are shown. Not to be missed!

After the visit, you should definitely continue driving, in other words, not return on your steps. After a few hundred meters you will be sent in a tunnel of about 1.5 km, and arrive on the other side of the mountain. When leaving the tunnel you have the choice. Right it goes downhill and through another tunnel (careful when driving out of this!) back to the bridge with arches. If you turn left you will come to a bifurcation which brings you also to Colonnata.

Park the car in the parking lot before entering into the village. The stairs then go to the square and the church. There is a statue of the miners with another beautiful view on the opposite mountain, where the heavily loaded trucks search their way down, along impossible hairpin bents.