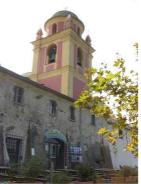

Santuario della Madonna de Montenero: Sanctuary built in the 14th century, high in the hills above Riomaggirore. From the square in front of the Promontory, you enjoy a magnificent view on the Cinque Terre coast up to Punto Mesco. You can see the 5 villages in one view. To reach the Santuario, take the Sentiero  $N^{\circ}$  3 from the center of Riomaggiore.

Linked to the Santuario is also a information center, where you have the possibility to rent mountainbikes.

The Santuario is part of the "Santuarii dei Cinque Terre", together with the Santuario di Nostra Signora di Montenero in Riomaggiore, the Santuario di Nostra Signora della Salute in Manarola (Volastra), the Santuario di Nostra Signora delle Grazie in Corniglia (San Bernardino), the Santuario di Reggio in Vernazza and the Santuario della Madonna di Soviore in Monterosso.