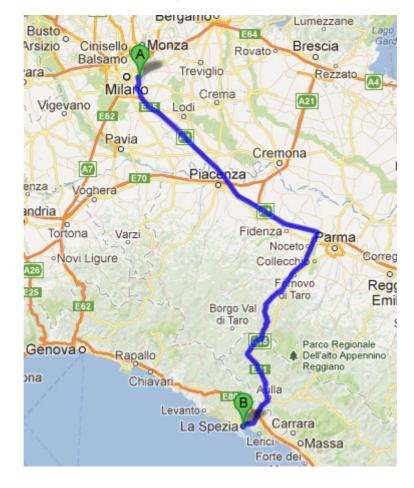

## By car from Milan to La Spezia

Milan Linate : 220 km, 2 hours Milan Malpensa : 272 km, 2.5 hours