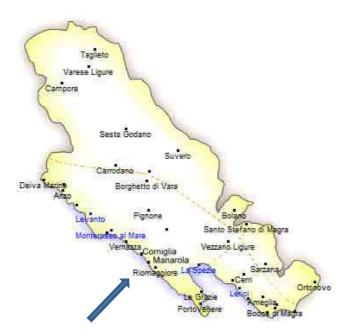

Liguria has 4 provinces: Imperia, Savona, Genova and La Spezia

Cinque Terre is a small coastal area of hardly 10 miles long, located in the province of La Spezia. Five villages make up Cinque Terre : Riomaggiore, Manarola, Corniglia, Vernazza en Monterosso.