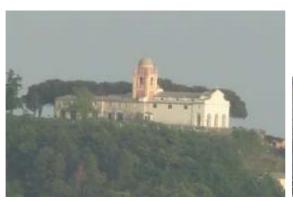

Santuario della Madonna de Montenero: Sanctuary built in the 14th century, high in the hills above Riomaggirore. From the square in front of the Promontory, you enjoy a magnificent view on the Cinque Terre coast up to Punto Mesco. You can see the 5 villages in one view. To reach the Santuario, take the Sentiero  $N^{\circ}$  3 from the center of Riomaggiore.

Linked to the Santuario is also a information center, where you have the possibility to rent mountainbikes.

The Santuario is part of the "Santuarii dei Cinque Terre", together with the Santuario di Nostra Signora di Montenero in Riomaggiore, the Santuario di Nostra Signora della Salute in Manarola (Volastra), the Santuario di Nostra Signora delle Grazie in Corniglia (San Bernardino), the Santuario di Reggio in Vernazza and the Santuario della Madonna di Soviore in Monterosso.