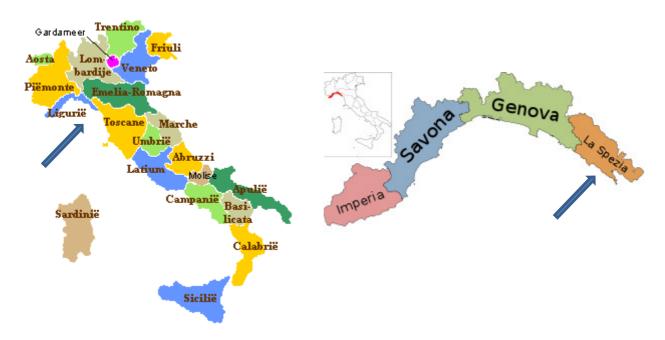

# Where is Cinque Terre located?

Cinque Terre is located in the northwest of Italy. It is a part of Liguria, one of the 20 regions that make up Italy. Liguria is one the smallest regions and covers the Mediterrenean Coast from France in the west, to Tuscany in the East.

Liguria has 4 provinces: Imperia, Savona, Genova and La Spezia

Cinque Terre is a small coastal area of hardly 10 miles long, located in the province of La Spezia. Five villages make up Cinque Terre : Riomaggiore, Manarola, Corniglia, Vernazza en Monterosso.