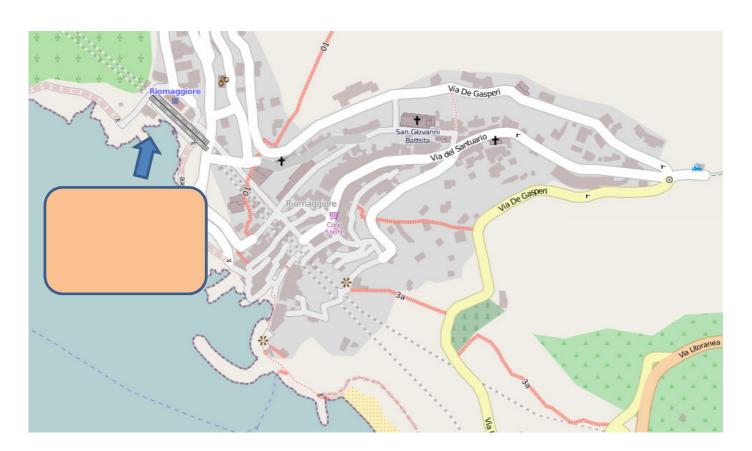

Riomaggiore has about 2000 inhabitants, which makes it, together with Monterosso, the biggest village of the Cinque Terre.

The town is split in two parts. If you come out of the train station, you turn left (up some stairs) to go the Via dell'Amore. On your right, you will find a tunnel that takes you to the other part of the town. A third alternative is to go up the road in front of the station. It leads you to the center of the town, passing by the two churches in Riomaggiore (see below)

If you take the tunnel, you arrive at the bottom of the main street. Go left (up) if you want to do some shopping, go right (down some stairs and small covered alley) to see the little harbor, from where you can take the boat to either Manarola or Portovenere. If you continue to the left, a short walk takes you to a small secluded (stony) beach.

If you come by car to Riomaggiore, you have to leave it at the entrance of the town (along the SP32). The price goes up to 2 / 3 EUR per hour. Take into account that there are only a very limited amount of parkings available for tourists.