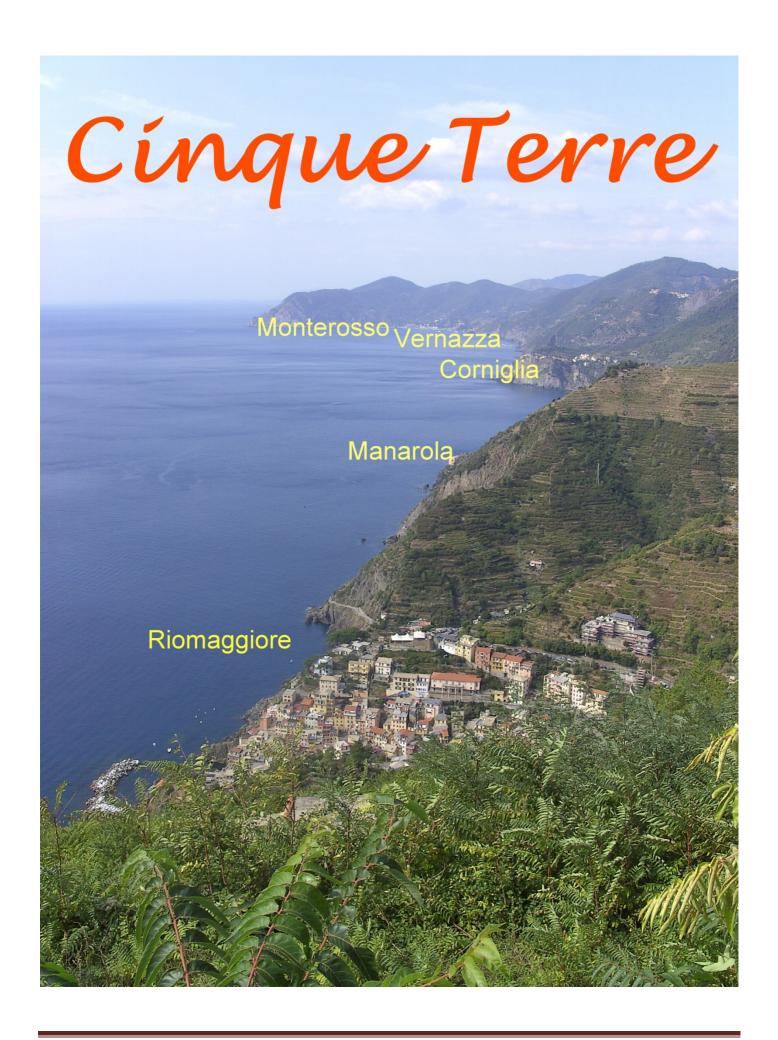

# Where is Cinque Terre located?

Cinque Terre is located in the northwest of Italy. It is a part of Liguria, one of the 20 regions that make up Italy. Liguria is one the smallest regions and covers the Mediterrenean Coast from France in the west, to Tuscany in the East.

Liguria has 4 provinces: Imperia, Savona, Genova and La Spezia

Cinque Terre is a small coastal area of hardly 10 miles long, located in the province of La Spezia. Five villages make up Cinque Terre : Riomaggiore, Manarola, Corniglia, Vernazza en Monterosso.