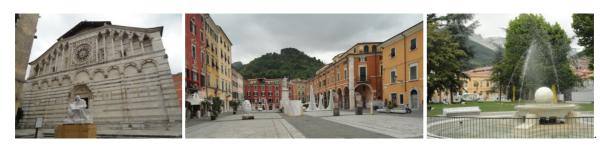

The town of Carrara is also worth a visit. In the center of the city are of course numerous buildings erected in marble, with the Duomo as the main attraction, and further different palaces in Piazza d'Alberica