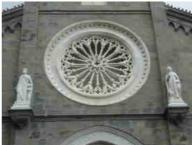

**Chiesa di San Giovanni Battista**: Small church in the upper part of town, dating from the 14th century, which was rebuilt in neogothic style in the 19<sup>th</sup> century. The rosas of the church, which is typical ligurian style, is flanked by the four evangelists. From the square in front of the church, you can enjoy a beautiful view on the roofs of the houses or Riomaggiore.