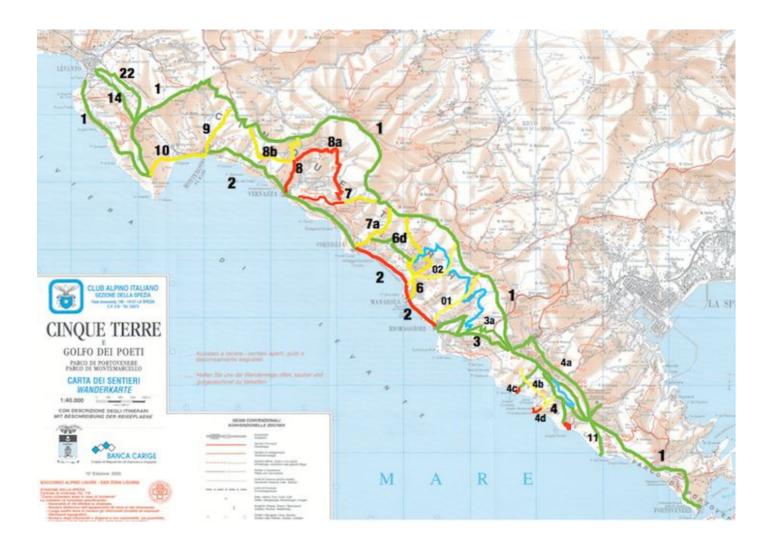

# **Hiking in Cinque Terre**

Cinque Terre has a large network of hiking trails. The two most important ones are the Sentiero Azzurro, which follows the coast between Riomaggiore and Monterosso, and the Sentiero  $N^{\circ}1$ , a long distance trail that goes from Portovenere to Levanto. In between are numerous trails, that allow to follow circular trails. The fact that you have to pay to walk the Sentiero Azzurro is almost unique in the world. But you hear no tourist complain, certainly not after having walked the path.

At this moment, some parts of Sentiero Azzurro are closed due to land or rockslides. The actual situation situation can be found on the map below. The trails in red are closed. It is clear there are sufficient trails for those who want to walk.

Works are ongoing (for over a year) on the track between Manarola and the station of Corniglia. This section is expected to reopen by next year (2014)