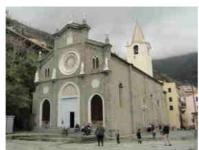

**Chiesa di San Giovanni Battista**: Small church in the upper part of town, dating from the 14th century, which was rebuilt in neogothic style in the 19<sup>th</sup> century. The rosas of the church, which is typical ligurian style, is flanked by the four evangelists. From the square in front of the church, you can enjoy a beautiful view on the roofs of the houses or Riomaggiore.