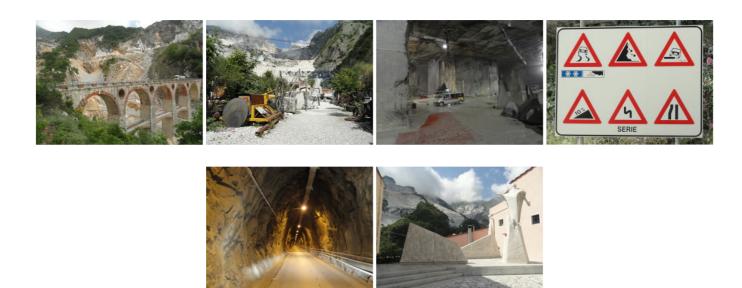

# **Carrara**

On the road from Pisa to Cinque Terre, you also pass along Carrara that is known because of its marble mines. From the highway, you can see the White Mountains. It is both an open exploitation (overground) and an internal exploitation (inside the mountain). Information on the internet is scarce. Fortunately our 'waiter' in Carrara could give us some useful tips.

On his advice we take the road to Miseglia (via Ospedale). We do not enter the village, but immediately follow the road to the 'Cave' Fantiscritti. At the bridge with arches you can make a first stop, but you still need to drive a mile or two farther to reach Fantiscritti. Here we opted for the guided tour of Marmot Tours, which brought us 600 meters deep into the mountain. In a huge space (larger than a cathedral) marble block with dimensions up to 11 meters and a weight of up to 60 tons, are still extracted. The sawing of one single block needs about one week. Large trucks take the blocks outside of the mine.

In Fantiscritti it is also possible to make an aboveground tour (with 4x4) and to visit (free access) the museum of Walter Danesi, in which some sculptures and especially the old tools are shown. Not to be missed!

After the visit, you should definitely continue driving, in other words, not return on your steps. After a few hundred meters you will be sent in a tunnel of about 1.5 km, and arrive on the other side of the mountain. When leaving the tunnel you have the choice. Right it goes downhill and through another tunnel (careful when driving out of this!) back to the bridge with arches. If you turn left you will come to a bifurcation which brings you also to Colonnata.

Park the car in the parking lot before entering into the village. The stairs then go to the square and the church. There is a statue of the miners with another beautiful view on the opposite mountain, where the heavily loaded trucks search their way down, along impossible hairpin bents.

The town of Carrara is also worth a visit. In the center of the city are of course numerous buildings erected in marble, with the Duomo as the main attraction, and further different palaces in Piazza d'Alberica