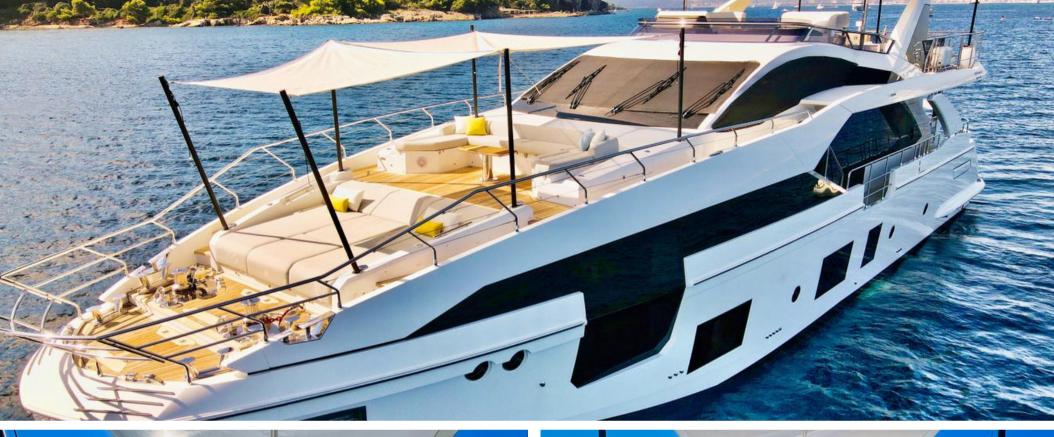

## M/Y WAVE

AZIMUT GRANDE 27M

M/Y WAVE, Azimut Grande 27m is a sporty-looking, modern 26.78m (87'86") luxury vessel built in Italy by Azimut Yachts and launched in 2019. Her inviting interiors were created by Salvagni Architetti, with the exteriors by Stefano Righini. She can sleep up to 10 guests in 5 cabins. She is also capable of carrying up to 4 crew onboard to ensure a relaxed luxury yacht experience.

## **KEY FEATURES:**

10 guests in 5 ensuite cabins
Huge front deck exterior lounge
Beautiful beach club
Large volume for a size
Flybridge wet bar
Choice of lounging and dining areas
Industry-renowned interior and exterior designer
Cutting edge technology
Maximum speed of 27 knots
Shallow draft of 1.9m/6.4ft to navigate shallow waterways