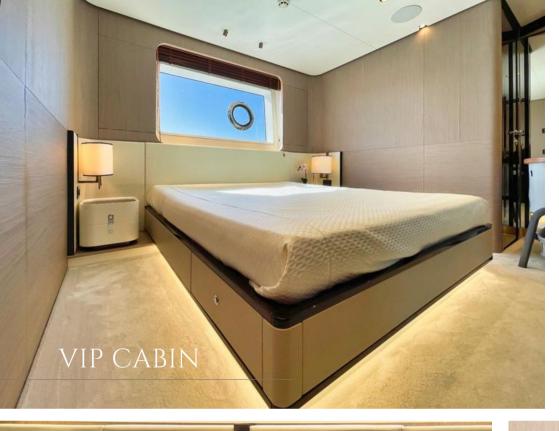

## **GUEST ACCOMMODATION**

WAVE offers guest accommodation for up to 10 guests in 5 suites comprising a full beam master suite located on the main deck, a VIP cabin and three twin cabins on the lower deck. There are 8 beds in total, including 1 king, 1 queen and 6 singles.