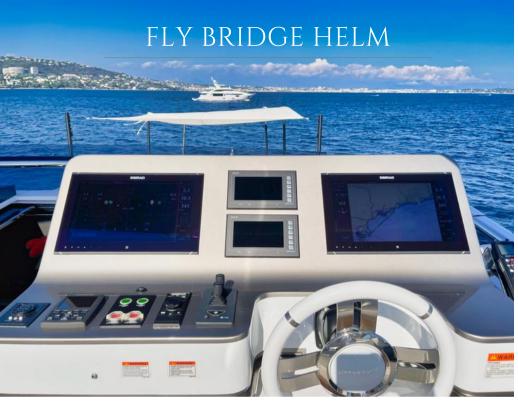

## **KEY FEATURES:**

10 guests in 5 ensuite cabins
Huge front deck exterior lounge
Beautiful beach club
Large volume for a size
Flybridge wet bar
Choice of lounging and dining areas
Industry-renowned interior and exterior designer
Cutting edge technology
Maximum speed of 27 knots
Shallow draft of 1.9m/6.4ft to navigate shallow waterways