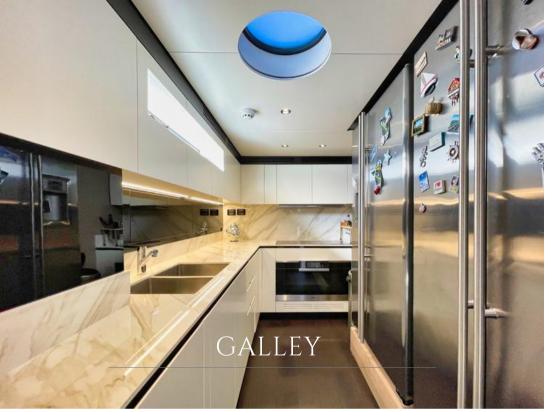

## M/Y WAVE

AZIMUT GRANDE 27M

M/Y WAVE, Azimut Grande 27m is a sporty-looking, modern 26.78m (87'86") luxury vessel built in Italy by Azimut Yachts and launched in 2019. Her inviting interiors were created by Salvagni Architetti, with the exteriors by Stefano Righini. She can sleep up to 10 guests in 5 cabins. She is also capable of carrying up to 4 crew onboard to ensure a relaxed luxury yacht experience.