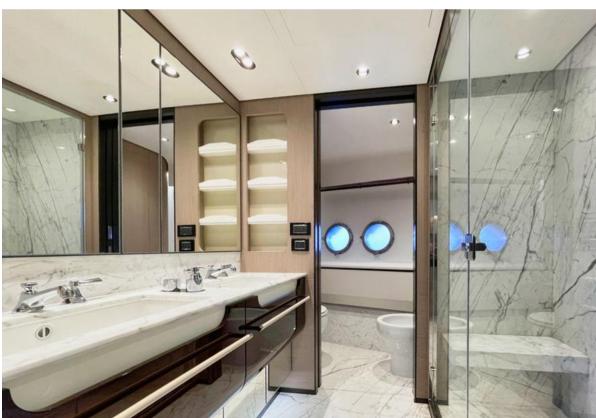

## **GUEST ACCOMMODATION**

WAVE offers guest accommodation for up to 10 guests in 5 suites comprising a full beam master suite located on the main deck, a VIP cabin and three twin cabins on the lower deck. There are 8 beds in total, including 1 king, 1 queen and 6 singles.