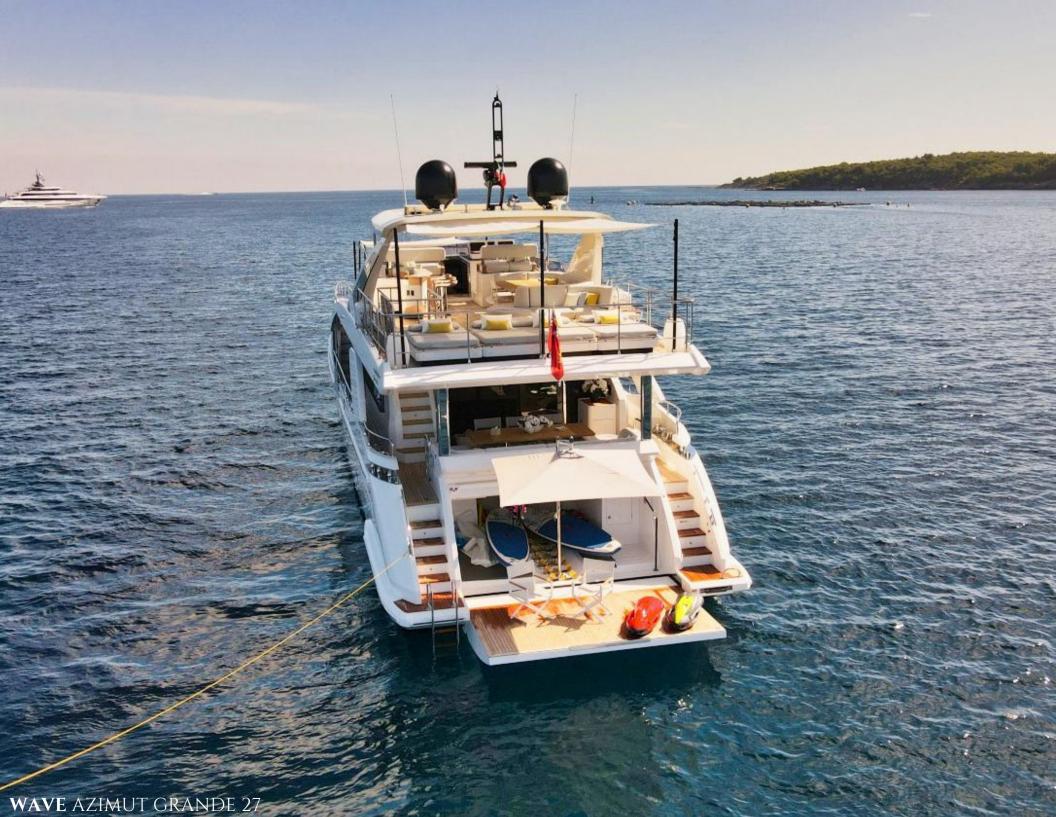

## **KEY FEATURES:**

10 guests in 5 ensuite cabins
Huge front deck exterior lounge
Beautiful beach club
Large volume for a size
Flybridge wet bar
Choice of lounging and dining areas
Industry-renowned interior and exterior designer
Cutting edge technology
Maximum speed of 27 knots
Shallow draft of 1.9m/6.4ft to navigate shallow waterways

| OVERVIEW                   |                             | CONSTRUCTION                         |                        |
|----------------------------|-----------------------------|--------------------------------------|------------------------|
| ТҮРЕ                       | MOTOR YACHT                 | HULL MATERIAL                        | Carbon Fiber + GRP     |
| BUILDER                    | Azimut Yachts               |                                      |                        |
| MODEL                      | Grande 27m                  | ENGINES                              |                        |
| YEAR                       | 2019                        | MODEL                                | 2 x man r V12 1900 mhp |
| FLAG                       | MALTA                       |                                      |                        |
| EXTERIOR STYLING & CONCEPT | Stefano Righini             | PERFORMANCE & CAPABILITIES           |                        |
| INTERIOR DEISGNER          | Achille Salvagni Architetti | CRUISING SPEED                       | 22 Knots               |
|                            |                             | TOP SPEED                            | 27 Knots               |
| DIMENSIONS                 |                             |                                      |                        |
| LENGHT                     | 26,78M (87'10")             | TANK CAPACITY                        |                        |
| BEAM                       | 6,59m (21' 7")              | Fuel capacity                        | 9000 l (2377 US Gal)   |
| DRAFT                      | 1,9M (6′ 4″)                | WATER CAPACITY                       | 2000 L (528 US GAL)    |
|                            |                             |                                      |                        |
| ACCOMMODATION              |                             | TENDER & TOYS                        |                        |
| GUESTS SLEEPING            | 10                          |                                      |                        |
| GUESTS CRUISING            | 11                          | Tender Williams 345 turbojet - 6 pay | <                      |
| CABINS TOTAL               | 5                           | 2 x paddle boards                    |                        |
| CABINS CONFIGURATION       | 1 Master, 1 vip and 3 twin  | 3 x seabobs                          |                        |
| CREW                       | 4                           | 1 x flite board                      |                        |