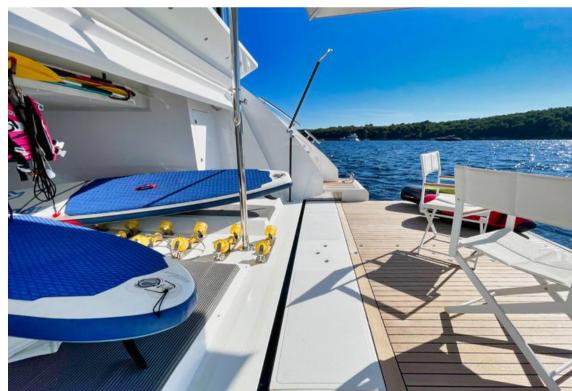

| OVERVIEW                   |                             | CONSTRUCTION                         |                        |
|----------------------------|-----------------------------|--------------------------------------|------------------------|
| ТҮРЕ                       | MOTOR YACHT                 | HULL MATERIAL                        | Carbon Fiber + GRP     |
| BUILDER                    | Azimut Yachts               |                                      |                        |
| MODEL                      | Grande 27m                  | ENGINES                              |                        |
| YEAR                       | 2019                        | MODEL                                | 2 x man r V12 1900 mhp |
| FLAG                       | MALTA                       |                                      |                        |
| EXTERIOR STYLING & CONCEPT | Stefano Righini             | PERFORMANCE & CAPABILITIES           |                        |
| INTERIOR DEISGNER          | Achille Salvagni Architetti | CRUISING SPEED                       | 22 Knots               |
|                            |                             | TOP SPEED                            | 27 Knots               |
| DIMENSIONS                 |                             |                                      |                        |
| LENGHT                     | 26,78M (87'10")             | TANK CAPACITY                        |                        |
| BEAM                       | 6,59m (21' 7")              | Fuel capacity                        | 9000 l (2377 US Gal)   |
| DRAFT                      | 1,9M (6′ 4″)                | WATER CAPACITY                       | 2000 L (528 US GAL)    |
|                            |                             |                                      |                        |
| ACCOMMODATION              |                             | TENDER & TOYS                        |                        |
| GUESTS SLEEPING            | 10                          |                                      |                        |
| GUESTS CRUISING            | 11                          | Tender Williams 345 turbojet - 6 pay | <                      |
| CABINS TOTAL               | 5                           | 2 x paddle boards                    |                        |
| CABINS CONFIGURATION       | 1 Master, 1 vip and 3 twin  | 3 x seabobs                          |                        |
| CREW                       | 4                           | 1 x flite board                      |                        |