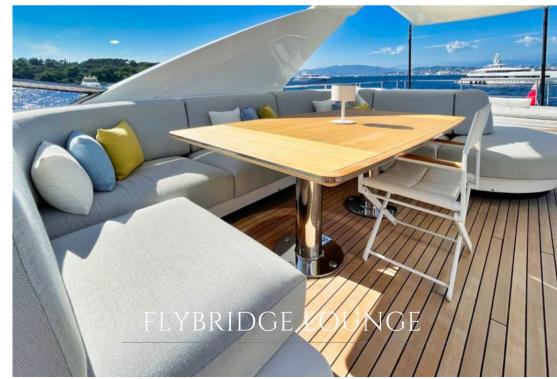

## **KEY FEATURES:**

10 guests in 5 ensuite cabins
Huge front deck exterior lounge
Beautiful beach club
Large volume for a size
Flybridge wet bar
Choice of lounging and dining areas
Industry-renowned interior and exterior designer
Cutting edge technology
Maximum speed of 27 knots
Shallow draft of 1.9m/6.4ft to navigate shallow waterways