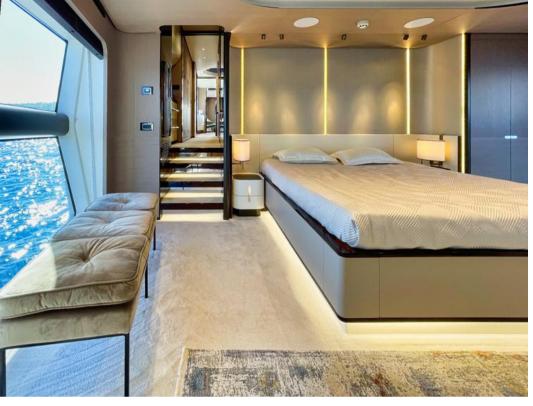

## **GUEST ACCOMMODATION**

WAVE offers guest accommodation for up to 10 guests in 5 suites comprising a full beam master suite located on the main deck, a VIP cabin and three twin cabins on the lower deck. There are 8 beds in total, including 1 king, 1 queen and 6 singles.