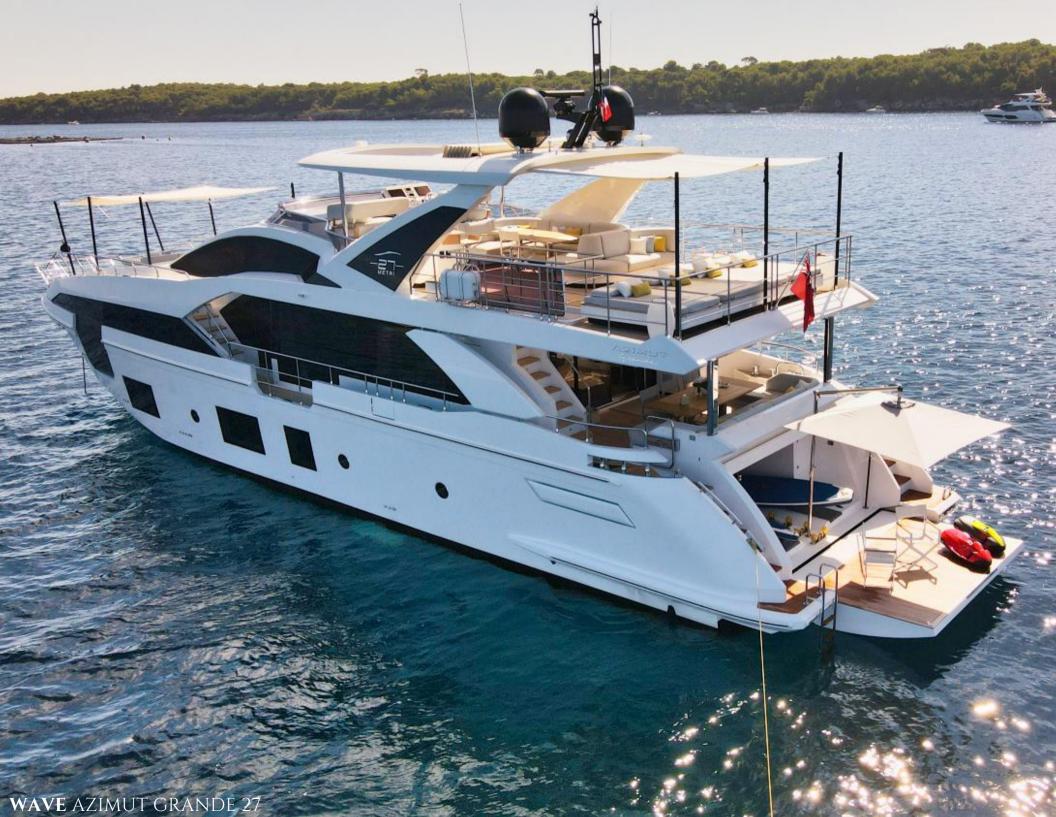

## **KEY FEATURES:**

10 guests in 5 ensuite cabins
Huge front deck exterior lounge
Beautiful beach club
Large volume for a size
Flybridge wet bar
Choice of lounging and dining areas
Industry-renowned interior and exterior designer
Cutting edge technology
Maximum speed of 27 knots
Shallow draft of 1.9m/6.4ft to navigate shallow waterways

## **GUEST ACCOMMODATION**

WAVE offers guest accommodation for up to 10 guests in 5 suites comprising a full beam master suite located on the main deck, a VIP cabin and three twin cabins on the lower deck. There are 8 beds in total, including 1 king, 1 queen and 6 singles.