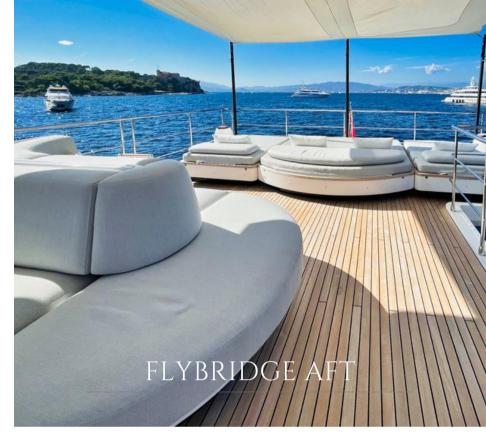

## **KEY FEATURES:**

10 guests in 5 ensuite cabins
Huge front deck exterior lounge
Beautiful beach club
Large volume for a size
Flybridge wet bar
Choice of lounging and dining areas
Industry-renowned interior and exterior designer
Cutting edge technology
Maximum speed of 27 knots
Shallow draft of 1.9m/6.4ft to navigate shallow waterways