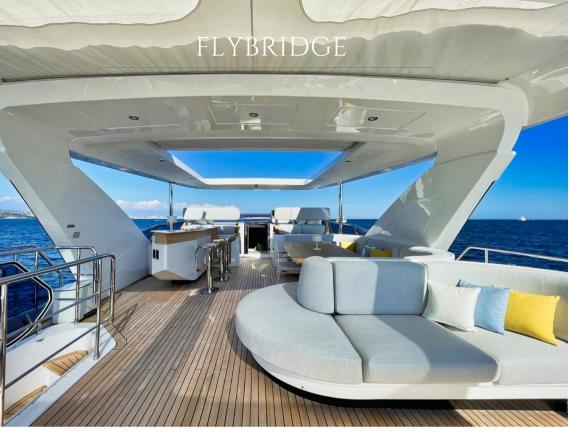

## **KEY FEATURES:**

10 guests in 5 ensuite cabins
Huge front deck exterior lounge
Beautiful beach club
Large volume for a size
Flybridge wet bar
Choice of lounging and dining areas
Industry-renowned interior and exterior designer
Cutting edge technology
Maximum speed of 27 knots
Shallow draft of 1.9m/6.4ft to navigate shallow waterways