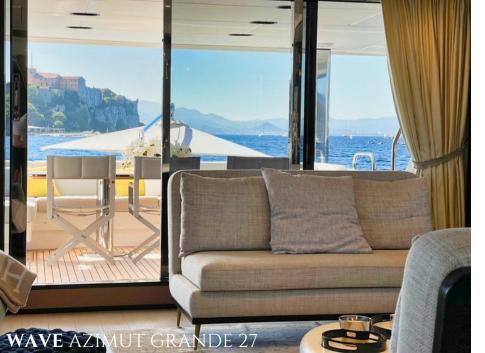

## M/Y WAVE

AZIMUT GRANDE 27M

M/Y WAVE, Azimut Grande 27m is a sporty-looking, modern 26.78m (87'86") luxury vessel built in Italy by Azimut Yachts and launched in 2019. Her inviting interiors were created by Salvagni Architetti, with the exteriors by Stefano Righini. She can sleep up to 10 guests in 5 cabins. She is also capable of carrying up to 4 crew onboard to ensure a relaxed luxury yacht experience.