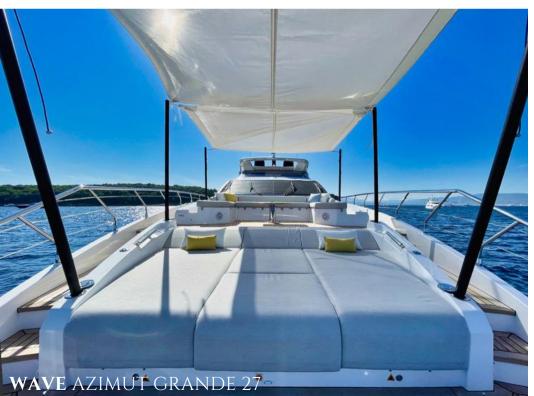

## **KEY FEATURES:**

10 guests in 5 ensuite cabins
Huge front deck exterior lounge
Beautiful beach club
Large volume for a size
Flybridge wet bar
Choice of lounging and dining areas
Industry-renowned interior and exterior designer
Cutting edge technology
Maximum speed of 27 knots
Shallow draft of 1.9m/6.4ft to navigate shallow waterways