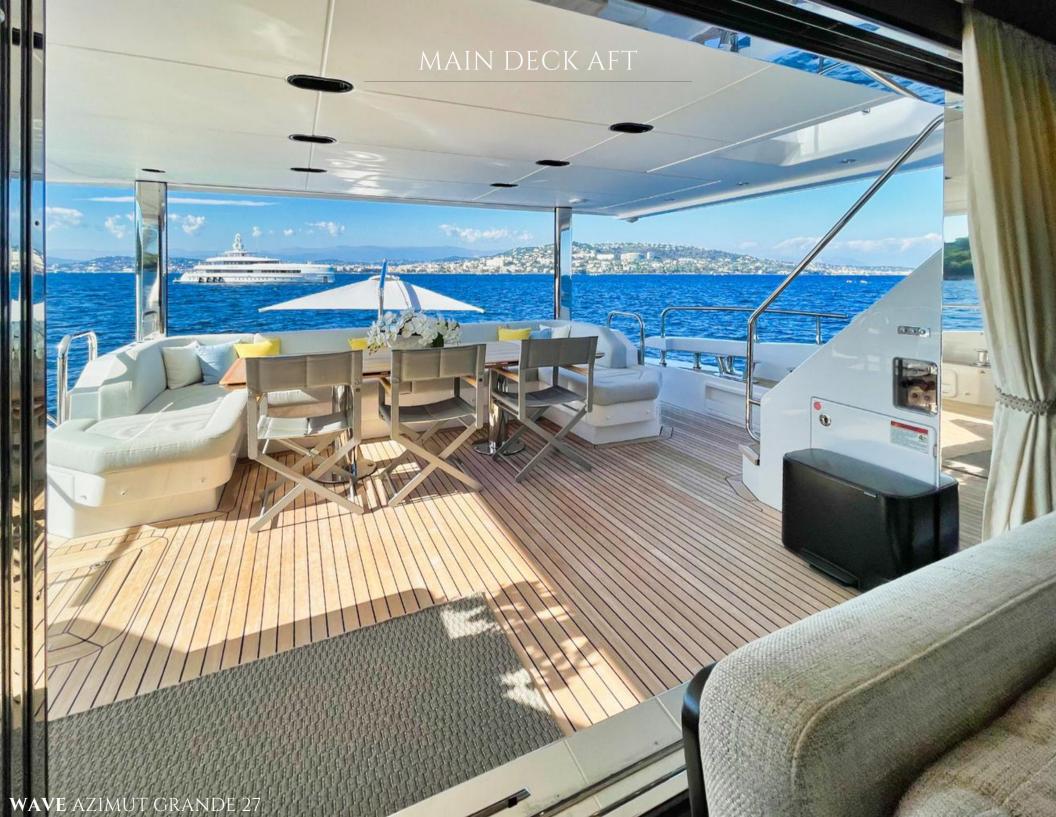

## **KEY FEATURES:**

10 guests in 5 ensuite cabins
Huge front deck exterior lounge
Beautiful beach club
Large volume for a size
Flybridge wet bar
Choice of lounging and dining areas
Industry-renowned interior and exterior designer
Cutting edge technology
Maximum speed of 27 knots
Shallow draft of 1.9m/6.4ft to navigate shallow waterways