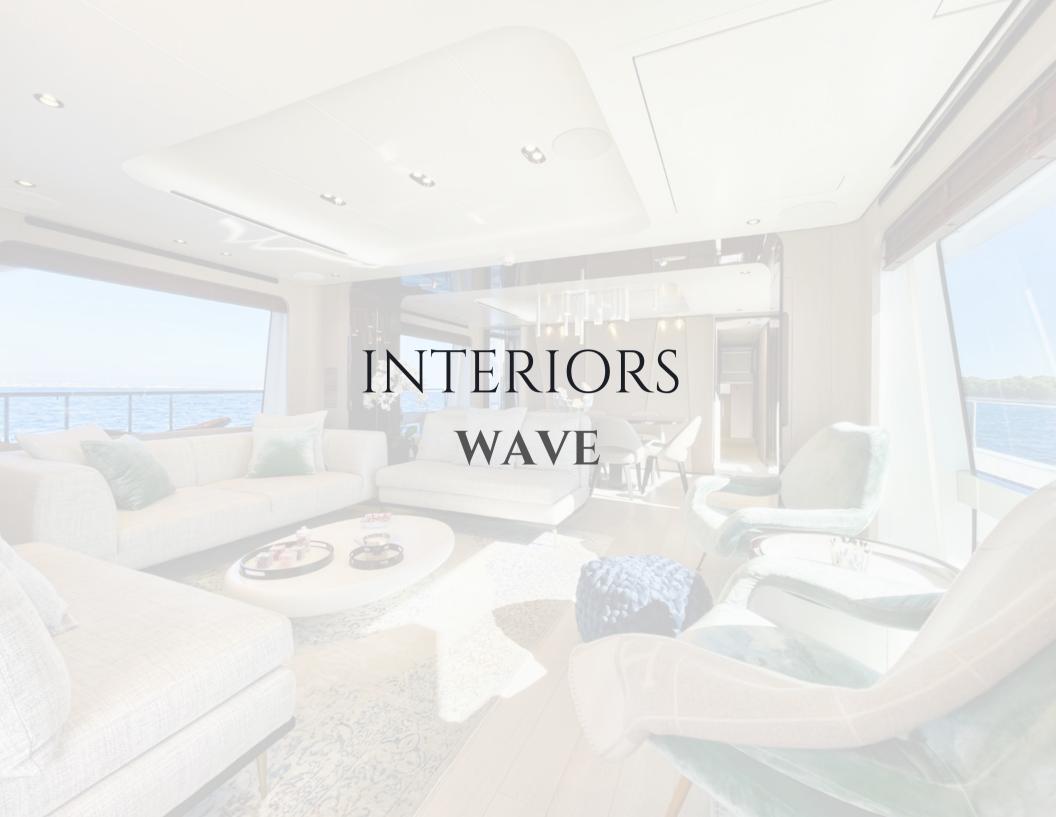

## M/Y WAVE

AZIMUT GRANDE 27M

M/Y WAVE, Azimut Grande 27m is a sporty-looking, modern 26.78m (87'86") luxury vessel built in Italy by Azimut Yachts and launched in 2019. Her inviting interiors were created by Salvagni Architetti, with the exteriors by Stefano Righini. She can sleep up to 10 guests in 5 cabins. She is also capable of carrying up to 4 crew onboard to ensure a relaxed luxury yacht experience.