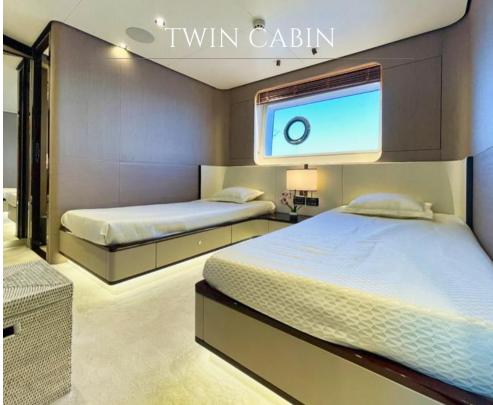

## **GUEST ACCOMMODATION**

WAVE offers guest accommodation for up to 10 guests in 5 suites comprising a full beam master suite located on the main deck, a VIP cabin and three twin cabins on the lower deck. There are 8 beds in total, including 1 king, 1 queen and 6 singles.