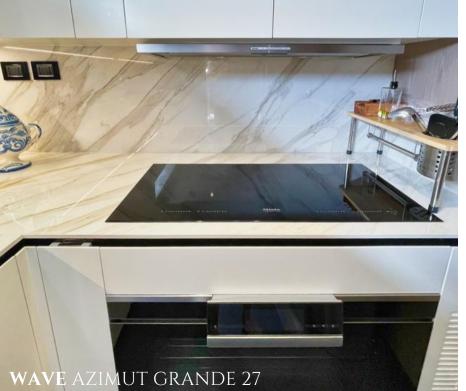

## M/Y WAVE

AZIMUT GRANDE 27M

M/Y WAVE, Azimut Grande 27m is a sporty-looking, modern 26.78m (87'86") luxury vessel built in Italy by Azimut Yachts and launched in 2019. Her inviting interiors were created by Salvagni Architetti, with the exteriors by Stefano Righini. She can sleep up to 10 guests in 5 cabins. She is also capable of carrying up to 4 crew onboard to ensure a relaxed luxury yacht experience.