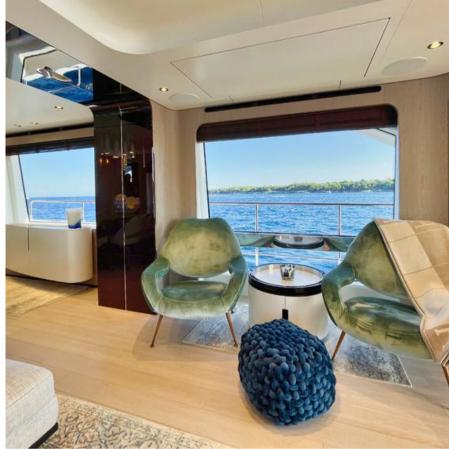

## M/Y WAVE

AZIMUT GRANDE 27M

M/Y WAVE, Azimut Grande 27m is a sporty-looking, modern 26.78m (87'86") luxury vessel built in Italy by Azimut Yachts and launched in 2019. Her inviting interiors were created by Salvagni Architetti, with the exteriors by Stefano Righini. She can sleep up to 10 guests in 5 cabins. She is also capable of carrying up to 4 crew onboard to ensure a relaxed luxury yacht experience.