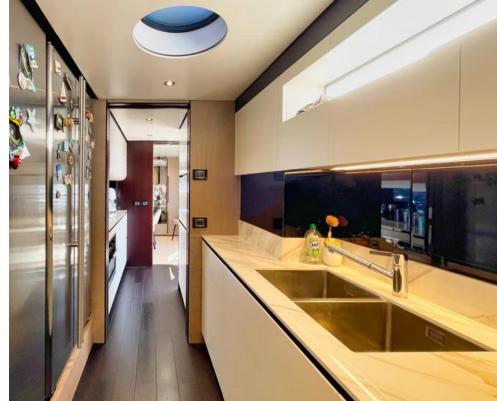

## M/Y WAVE

AZIMUT GRANDE 27M

M/Y WAVE, Azimut Grande 27m is a sporty-looking, modern 26.78m (87'86") luxury vessel built in Italy by Azimut Yachts and launched in 2019. Her inviting interiors were created by Salvagni Architetti, with the exteriors by Stefano Righini. She can sleep up to 10 guests in 5 cabins. She is also capable of carrying up to 4 crew onboard to ensure a relaxed luxury yacht experience.