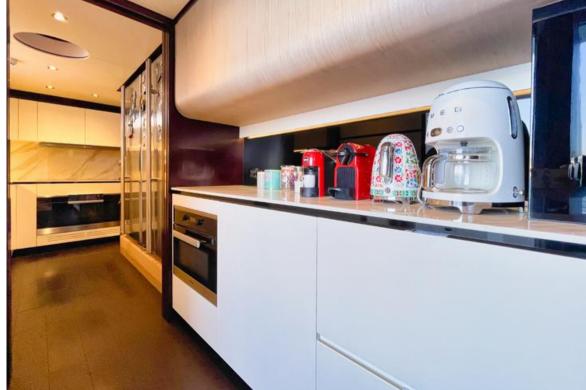

E

AZIMUT GRANDE 27M



M/Y WAVE, Azimut Grande 27m is a sporty-looking, modern 26.78m (87'86") luxury vessel built in Italy by Azimut Yachts and launched in 2019. Her inviting interiors were created by Salvagni Architetti, with the exteriors by Stefano Righini. She can sleep up to 10 guests in 5 cabins. She is also capable of carrying up to 4 crew onboard to ensure a relaxed luxury yacht experience.

## **KEY FEATURES:**

10 guests in 5 ensuite cabins
Huge front deck exterior lounge
Beautiful beach club
Large volume for a size
Flybridge wet bar
Choice of lounging and dining areas
Industry-renowned interior and exterior designer
Cutting edge technology
Maximum speed of 27 knots
Shallow draft of 1.9m/6.4ft to navigate shallow waterways

























































## **GUEST ACCOMMODATION**

WAVE offers guest accommodation for up to 10 guests in 5 suites comprising a full beam master suite located on the main deck, a VIP cabin and three twin cabins on the lower deck. There are 8 beds in total, including 1 king, 1 queen and 6 singles.

















| OVERVIEW                   |                             | CONSTRUCTION                         |                        |
|----------------------------|-----------------------------|--------------------------------------|------------------------|
| ТҮРЕ                       | MOTOR YACHT                 | HULL MATERIAL                        | Carbon Fiber + GRP     |
| BUILDER                    | Azimut Yachts               |                                      |                        |
| MODE