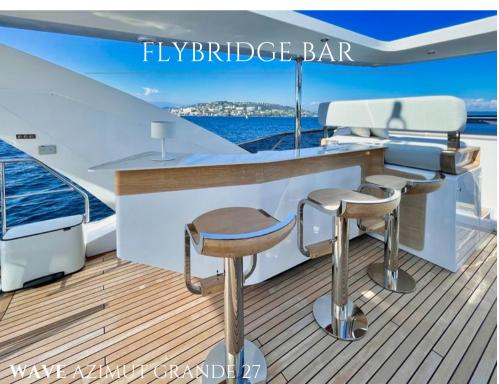

## **KEY FEATURES:**

10 guests in 5 ensuite cabins
Huge front deck exterior lounge
Beautiful beach club
Large volume for a size
Flybridge wet bar
Choice of lounging and dining areas
Industry-renowned interior and exterior designer
Cutting edge technology
Maximum speed of 27 knots
Shallow draft of 1.9m/6.4ft to navigate shallow waterways