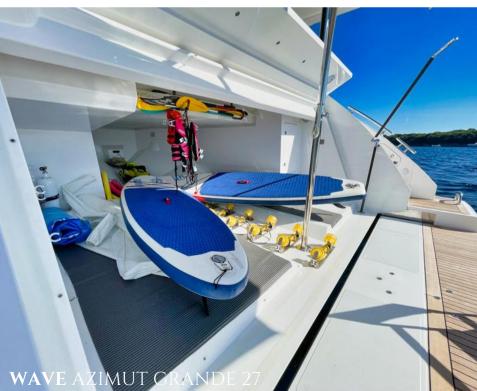

| OVERVIEW                   |                             | CONSTRUCTION                         |                        |
|----------------------------|-----------------------------|--------------------------------------|------------------------|
| ТҮРЕ                       | MOTOR YACHT                 | HULL MATERIAL                        | Carbon Fiber + GRP     |
| BUILDER                    | Azimut Yachts               |                                      |                        |
| MODEL                      | Grande 27m                  | ENGINES                              |                        |
| YEAR                       | 2019                        | MODEL                                | 2 x man r V12 1900 mhp |
| FLAG                       | MALTA                       |                                      |                        |
| EXTERIOR STYLING & CONCEPT | Stefano Righini             | PERFORMANCE & CAPABILITIES           |                        |
| INTERIOR DEISGNER          | Achille Salvagni Architetti | CRUISING SPEED                       | 22 Knots               |
|                            |                             | TOP SPEED                            | 27 Knots               |
| DIMENSIONS                 |                             |                                      |                        |
| LENGHT                     | 26,78M (87'10")             | TANK CAPACITY                        |                        |
| BEAM                       | 6,59m (21' 7")              | Fuel capacity                        | 9000 l (2377 US Gal)   |
| DRAFT                      | 1,9M (6′ 4″)                | WATER CAPACITY                       | 2000 L (528 US GAL)    |
|                            |                             |                                      |                        |
| ACCOMMODATION              |                             | TENDER & TOYS                        |                        |
| GUESTS SLEEPING            | 10                          |                                      |                        |
| GUESTS CRUISING            | 11                          | Tender Williams 345 turbojet - 6 pay | <                      |
| CABINS TOTAL               | 5                           | 2 x paddle boards                    |                        |
| CABINS CONFIGURATION       | 1 Master, 1 vip and 3 twin  | 3 x seabobs                          |                        |
| CREW                       | 4                           | 1 x flite board                      |                        |