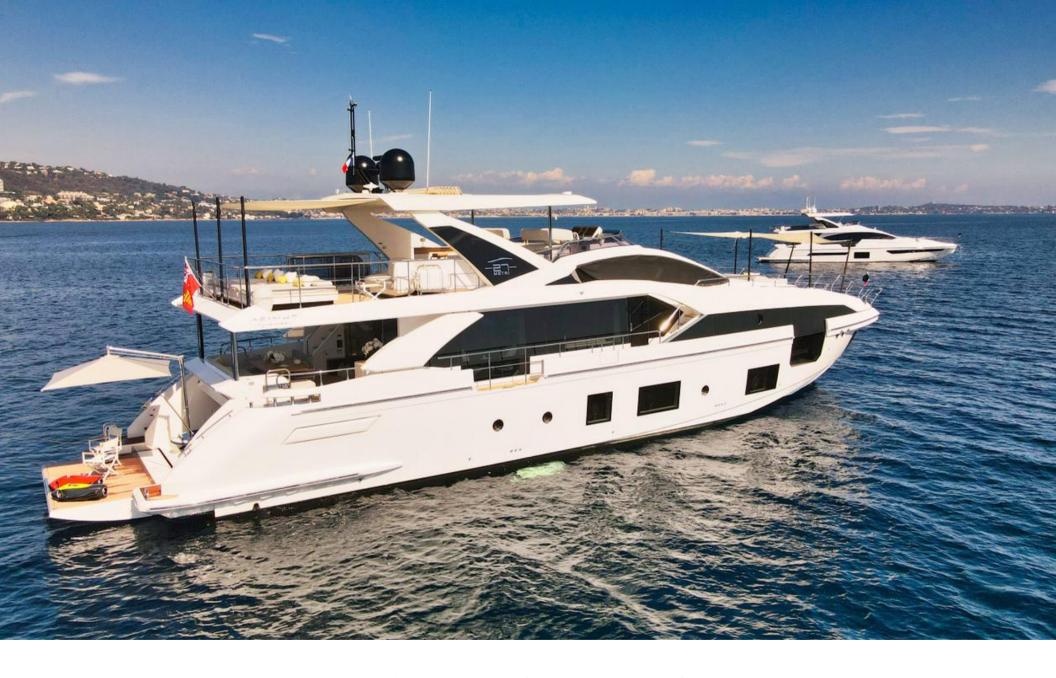

## M/Y WAVE

AZIMUT GRANDE 27M

M/Y WAVE, Azimut Grande 27m is a sporty-looking, modern 26.78m (87'86") luxury vessel built in Italy by Azimut Yachts and launched in 2019. Her inviting interiors were created by Salvagni Architetti, with the exteriors by Stefano Righini. She can sleep up to 10 guests in 5 cabins. She is also capable of carrying up to 4 crew onboard to ensure a relaxed luxury yacht experience.

## **KEY FEATURES:**

10 guests in 5 ensuite cabins
Huge front deck exterior lounge
Beautiful beach club
Large volume for a size
Flybridge wet bar
Choice of lounging and dining areas
Industry-renowned interior and exterior designer
Cutting edge technology
Maximum speed of 27 knots
Shallow draft of 1.9m/6.4ft to navigate shallow waterways

| OVERVIEW                   |                             | CONSTRUCTION                         |                        |
|----------------------------|-----------------------------|--------------------------------------|------------------------|
| ТҮРЕ                       | MOTOR YACHT                 | HULL MATERIAL                        | Carbon Fiber + GRP     |
| BUILDER                    | Azimut Yachts               |                                      |                        |
| MODEL                      | Grande 27m                  | ENGINES                              |                        |
| YEAR                       | 2019                        | MODEL                                | 2 x man r V12 1900 mhp |
| FLAG                       | MALTA                       |                                      |                        |
| EXTERIOR STYLING & CONCEPT | Stefano Righini             | PERFORMANCE & CAPABILITIES           |                        |
| INTERIOR DEISGNER          | Achille Salvagni Architetti | CRUISING SPEED                       | 22 Knots               |
|                            |                             | TOP SPEED                            | 27 Knots               |
| DIMENSIONS                 |                             |                                      |                        |
| LENGHT                     | 26,78M (87'10")             | TANK CAPACITY                        |                        |
| BEAM                       | 6,59m (21' 7")              | Fuel capacity                        | 9000 l (2377 US Gal)   |
| DRAFT                      | 1,9M (6′ 4″)                | WATER CAPACITY                       | 2000 L (528 US GAL)    |
|                            |                             |                                      |                        |
| ACCOMMODATION              |                             | TENDER & TOYS                        |                        |
| GUESTS SLEEPING            | 10                          |                                      |                        |
| GUESTS CRUISING            | 11                          | Tender Williams 345 turbojet - 6 pay | <                      |
| CABINS TOTAL               | 5                           | 2 x paddle boards                    |                        |
| CABINS CONFIGURATION       | 1 Master, 1 vip and 3 twin  | 3 x seabobs                          |                        |
| CREW                       | 4                           | 1 x flite board                      |                        |