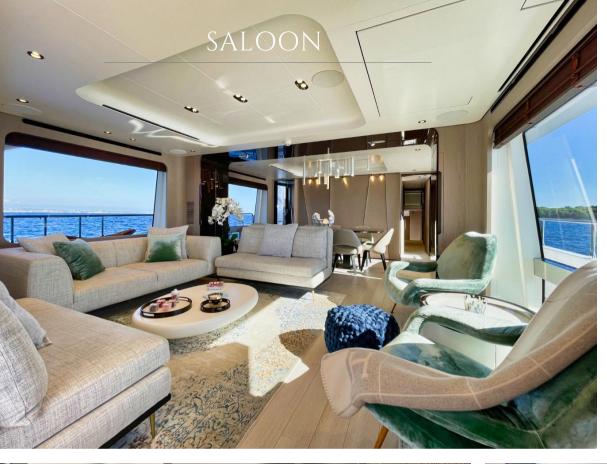

## M/Y WAVE

AZIMUT GRANDE 27M

M/Y WAVE, Azimut Grande 27m is a sporty-looking, modern 26.78m (87'86") luxury vessel built in Italy by Azimut Yachts and launched in 2019. Her inviting interiors were created by Salvagni Architetti, with the exteriors by Stefano Righini. She can sleep up to 10 guests in 5 cabins. She is also capable of carrying up to 4 crew onboard to ensure a relaxed luxury yacht experience.