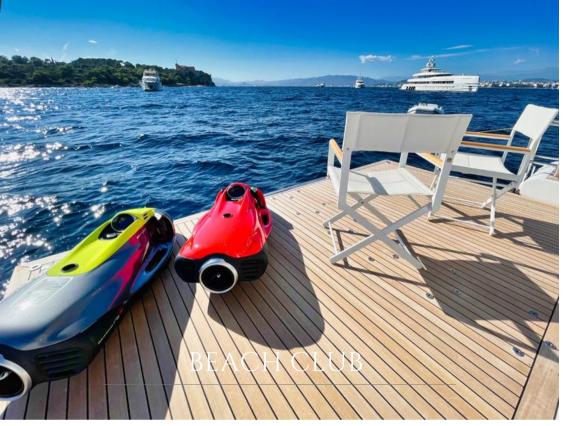

## **KEY FEATURES:**

10 guests in 5 ensuite cabins
Huge front deck exterior lounge
Beautiful beach club
Large volume for a size
Flybridge wet bar
Choice of lounging and dining areas
Industry-renowned interior and exterior designer
Cutting edge technology
Maximum speed of 27 knots
Shallow draft of 1.9m/6.4ft to navigate shallow waterways

| OVERVIEW                   |                             | CONSTRUCTION                         |                        |
|----------------------------|-----------------------------|--------------------------------------|------------------------|
| ТҮРЕ                       | MOTOR YACHT                 | HULL MATERIAL                        | Carbon Fiber + GRP     |
| BUILDER                    | Azimut Yachts               |                                      |                        |
| MODEL                      | Grande 27m                  | ENGINES                              |                        |
| YEAR                       | 2019                        | MODEL                                | 2 x man r V12 1900 mhp |
| FLAG                       | MALTA                       |                                      |                        |
| EXTERIOR STYLING & CONCEPT | Stefano Righini             | PERFORMANCE & CAPABILITIES           |                        |
| INTERIOR DEISGNER          | Achille Salvagni Architetti | CRUISING SPEED                       | 22 Knots               |
|                            |                             | TOP SPEED                            | 27 Knots               |
| DIMENSIONS                 |                             |                                      |                        |
| LENGHT                     | 26,78M (87'10")             | TANK CAPACITY                        |                        |
| BEAM                       | 6,59m (21' 7")              | Fuel capacity                        | 9000 l (2377 US Gal)   |
| DRAFT                      | 1,9M (6′ 4″)                | WATER CAPACITY                       | 2000 L (528 US GAL)    |
|                            |                             |                                      |                        |
| ACCOMMODATION              |                             | TENDER & TOYS                        |                        |
| GUESTS SLEEPING            | 10                          |                                      |                        |
| GUESTS CRUISING            | 11                          | Tender Williams 345 turbojet - 6 pay | <                      |
| CABINS TOTAL               | 5                           | 2 x paddle boards                    |                        |
| CABINS CONFIGURATION       | 1 Master, 1 vip and 3 twin  | 3 x seabobs                          |                        |
| CREW                       | 4                           | 1 x flite board                      |                        |