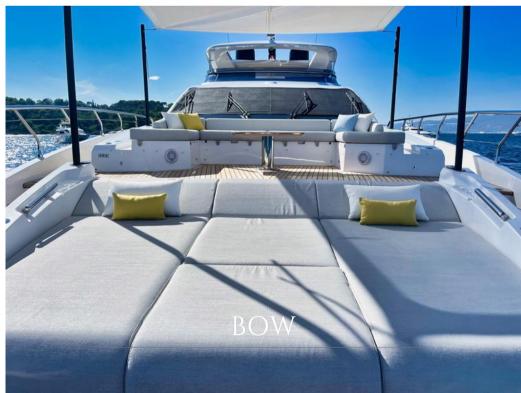

## **KEY FEATURES:**

10 guests in 5 ensuite cabins
Huge front deck exterior lounge
Beautiful beach club
Large volume for a size
Flybridge wet bar
Choice of lounging and dining areas
Industry-renowned interior and exterior designer
Cutting edge technology
Maximum speed of 27 knots
Shallow draft of 1.9m/6.4ft to navigate shallow waterways