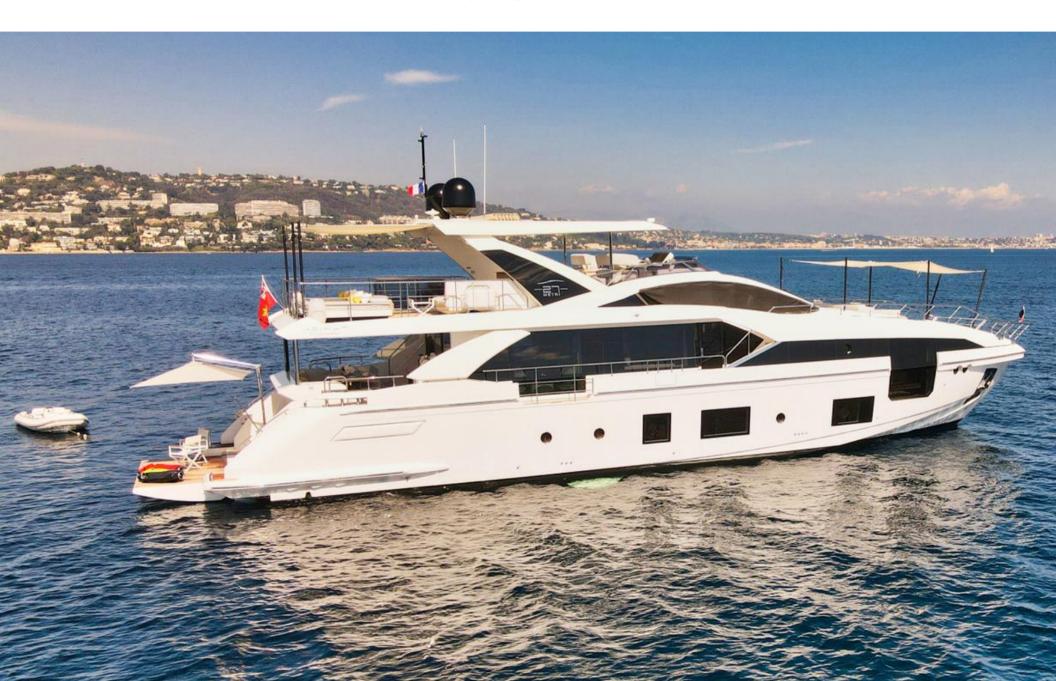

## M/Y WAVE

AZIMUT GRANDE 27M

M/Y WAVE, Azimut Grande 27m is a sporty-looking, modern 26.78m (87'86") luxury vessel built in Italy by Azimut Yachts and launched in 2019. Her inviting interiors were created by Salvagni Architetti, with the exteriors by Stefano Righini. She can sleep up to 10 guests in 5 cabins. She is also capable of carrying up to 4 crew onboard to ensure a relaxed luxury yacht experience.

## **KEY FEATURES:**

10 guests in 5 ensuite cabins
Huge front deck exterior lounge
Beautiful beach club
Large volume for a size
Flybridge wet bar
Choice of lounging and dining areas
Industry-renowned interior and exterior designer
Cutting edge technology
Maximum speed of 27 knots
Shallow draft of 1.9m/6.4ft to navigate shallow waterways