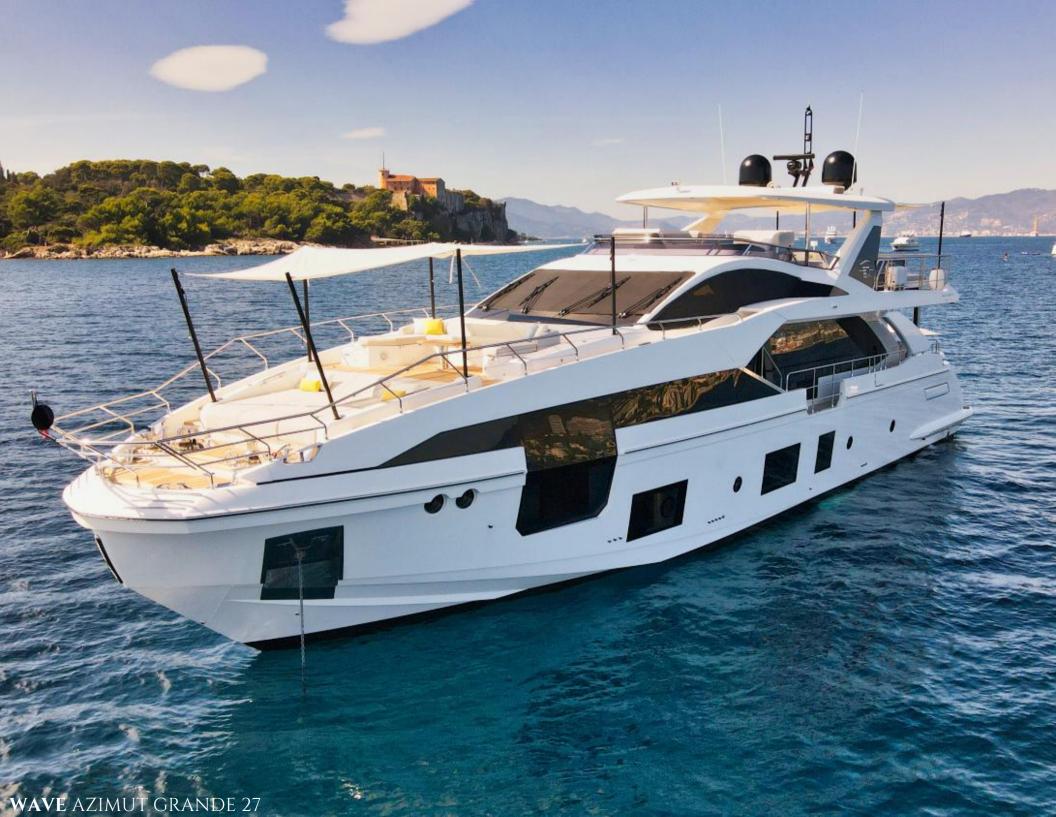

## M/Y WAVE

AZIMUT GRANDE 27M

M/Y WAVE, Azimut Grande 27m is a sporty-looking, modern 26.78m (87'86") luxury vessel built in Italy by Azimut Yachts and launched in 2019. Her inviting interiors were created by Salvagni Architetti, with the exteriors by Stefano Righini. She can sleep up to 10 guests in 5 cabins. She is also capable of carrying up to 4 crew onboard to ensure a relaxed luxury yacht experience.

## **KEY FEATURES:**

10 guests in 5 ensuite cabins
Huge front deck exterior lounge
Beautiful beach club
Large volume for a size
Flybridge wet bar
Choice of lounging and dining areas
Industry-renowned interior and exterior designer
Cutting edge technology
Maximum speed of 27 knots
Shallow draft of 1.9m/6.4ft to navigate shallow waterways